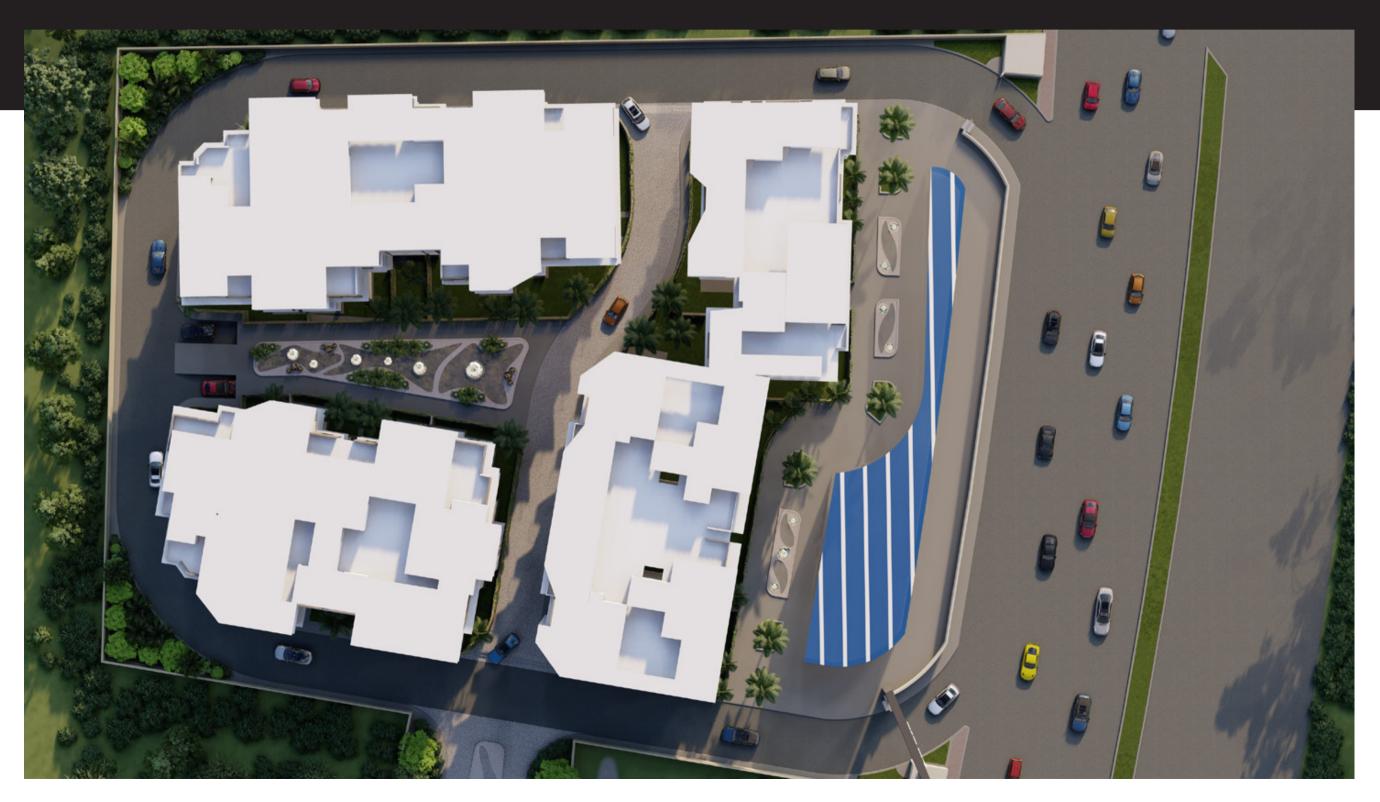

#### THE MASTER PLAN

#### About Elite West

elite west compound is located on 3 acres, Elite West is a fully serviced compound at Sheikh zayed with a divine, calm, and serene nature that calls for meditation and Elite West Compound has 130 Residential units with spaces starting from 150 m to 210 m with a distinctive view of the green spaces found everywhere.